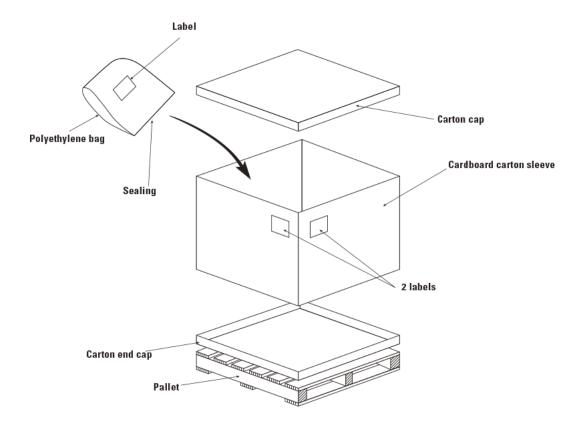

#### Packaging Data

20 kg in a polyethylene bag

#### Palletizing Data

| Product Number    | Number of bags per pallet | Pallet Dimensions (mm) |       |        |
|-------------------|---------------------------|------------------------|-------|--------|
|                   |                           | Length                 | Width | Height |
| ACS13H-950X(20)/D | 24                        | 1100                   | 1100  | 1100   |
| ACS25H-950X(20)/D | 20                        | 1100                   | 1100  | 1100   |