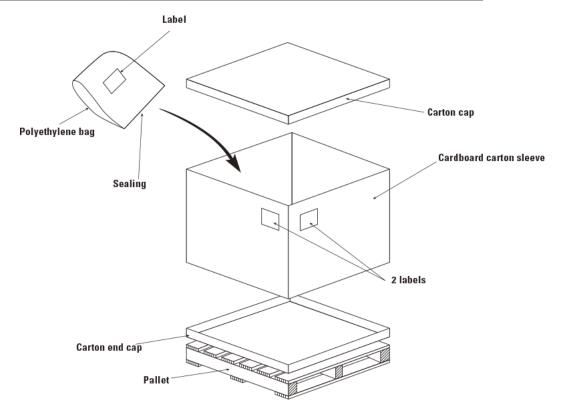

## Packaging Data

20 kg in a polyethylene bag

## ■ Palletizing Data

| Product Number     | Number of bags per pallet | Pallet Dimensions (mm) |       |        |
|--------------------|---------------------------|------------------------|-------|--------|
|                    |                           | Length                 | Width | Height |
| ACS9PH-950X(20)/D  | 24                        | 1100                   | 1100  | 1100   |
| ACS13PH-950X(20)/D | 24                        | 1100                   | 1100  | 1100   |
| ACS19PH-950X(20)/D | 24                        | 1100                   | 1100  | 1100   |
| ACS25PH-950X(20)/D | 24                        | 1100                   | 1100  | 1100   |