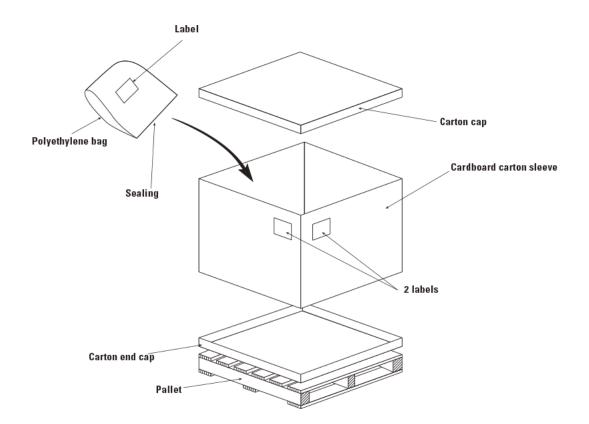

#### Packaging Data

20 kg in a polyethylene bag

#### Palletizing Data

| Product Number    | Number of       | Pallet Dimensions (mm) |       |        |
|-------------------|-----------------|------------------------|-------|--------|
|                   | bags per pallet | Length                 | Width | Height |
| ACS13PS-750(20)/D | 50              | 1100                   | 1100  | 1100   |