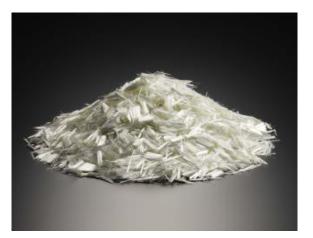

### S-707 Chopped Strands

S-707 chopped strands is water dispersible type used for water rich cementitious slurry / cement mortar. It is a dry type with excellent water dispersible performance. It is suitable for dry mixing and performs well at crack control with a low dosage.

#### Product Number

ACS13S-707(20)/D ----- 13mm cut length

Type of glass ----- Alkali Resistant glass

Product Specifications

Filament diameter ( $\mu$ m) ----- 13.5 Moisture content (%)\* -----  $\leq 0.5$ 

#### Applications

Premix Mortar Concrete

#### Expected Effect

Disperses into filaments and works for crack control