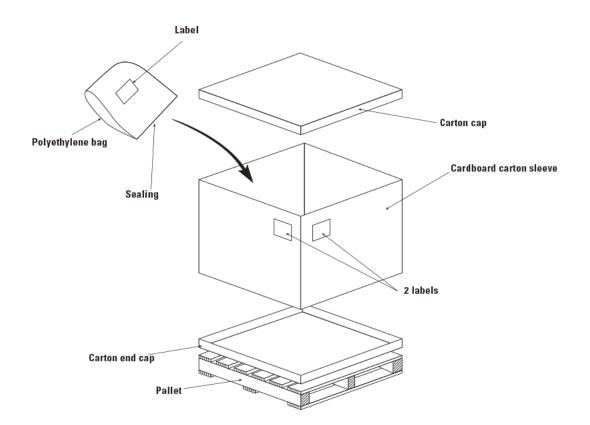

#### Packaging Data

20 kg in a polyethylene bag

#### Palletizing Data

| Product Number   | Number of       | Pallet Dimensions (mm) |       |        |
|------------------|-----------------|------------------------|-------|--------|
|                  | bags per pallet | Length                 | Width | Height |
| ACS13S-707(20)/D | 40              | 1100                   | 1100  | 1100   |

#### Storage Conditions

S-707 Chopped Strands should be stored in an upright position in a dry area in its original packaging.

S-707 Chopped Strand should be sheltered from the direct sunlight.