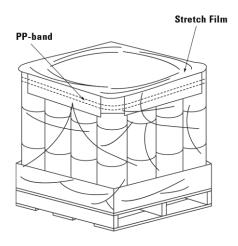

#### Palletizing Data

| Number of packages / pallet | 48   |
|-----------------------------|------|
| Number of layers            | 3    |
| Number of packages / layer  | 16   |
| Pallet dimensions (mm)      |      |
| Length (L)                  | 1100 |
| Width (W)                   | 1100 |
| Height (H)                  | 970  |

#### **■ Storage Conditions**

H-530X Roving should be stored in an upright position in a dry area in its original packaging. H-530X Roving should be sheltered from the direct sunlight.