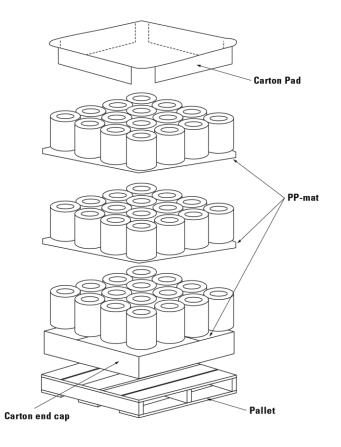

#### Palletizing Data

| Number of packages / pallet | 48   |
|-----------------------------|------|
| Number of layers            | 3    |
| Number of packages / layer  | 16   |
| Pallet dimensions (mm)      |      |
| Length (L)                  | 1100 |
| Width (W)                   | 1100 |
| Height (H)                  | 970  |