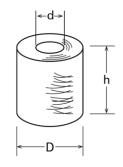

#### Packaging Data

Roving dimensions
Inside diameter (d) ----- approx. 80 mm
Outside diameter (D) --- approx. 275 mm
Height (h) ----- approx. 270 mm
nominal weight ----- 20.0kg