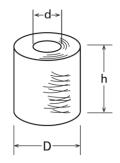

# Packaging Data

**Ball dimensions** 

Inside diameter (d) ----- approx. 150 mm

Outside diameter (D) --- approx. 275 mm

Height (h) ----- 1100tex approx. 270 mm

2400tex approx. 340 mm

Ball nominal weight ---- 1100tex 19kg

2400tex 23kg