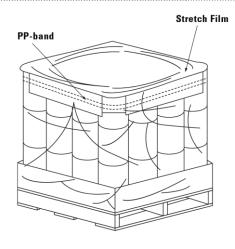

## ■ Palletizing Data

| Number of packages / pallet Number of layers Number of packages / layer |         | 48<br>3<br>16 |               |           |      |
|-------------------------------------------------------------------------|---------|---------------|---------------|-----------|------|
|                                                                         |         |               | Pallet dimens | ions (mm) |      |
|                                                                         |         |               | Length (L)    |           | 1100 |
| Width (W)                                                               |         | 1100          |               |           |      |
| Height (H)                                                              | 1100tex | 970           |               |           |      |
| • ,                                                                     | 2400tex | 1150          |               |           |      |

# **■ Storage Conditions**

S-830 Roving should be stored in an upright position in a dry area in its original packaging. S-830 Roving should be sheltered from the direct sunlight.