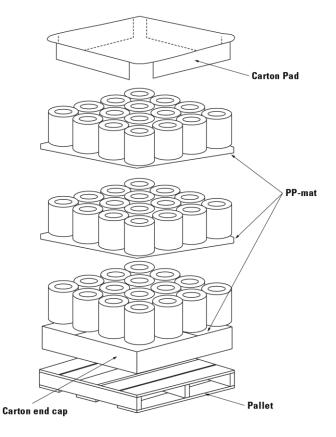

## ■ Palletizing Data

| Number of packages / pallet Number of layers Number of packages / layer |         | 48<br>3<br>16 |               |           |      |
|-------------------------------------------------------------------------|---------|---------------|---------------|-----------|------|
|                                                                         |         |               | Pallet dimens | ions (mm) |      |
|                                                                         |         |               | Length (L)    |           | 1100 |
| Width (W)                                                               |         | 1100          |               |           |      |
| Height (H)                                                              | 1100tex | 970           |               |           |      |
| • ,                                                                     | 2400tex | 1150          |               |           |      |