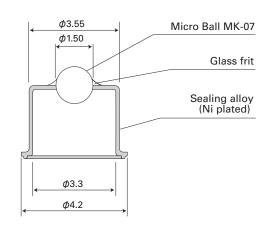

| 1310nm           | 1550nm |
| BK-7       | 1.504            | 1.500  |
| LaSF015    | 1.780            | 1.775  |



#### **(MK-CAP)**

MK-CAP provides high productivity and competitiveness with the use of our original glass manufactured consistently from glass melting, and it is the best solution for FTTH applications.

In addition, the newly developed RH-21 has an extremely high refractive index and significantly improves coupling efficiency, which contributes to miniaturization of modules.

## **Properties**

| Glass Code | Refractive Index |        |
|------------|------------------|--------|
|            | 1310nm           | 1550nm |
| MK-07      | 1.496            | 1.493  |
| MK-18      | 1.775            | 1.771  |
| RH-21      | 1.968            | 1.962  |

#### Example (mm)