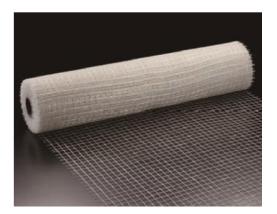

# LW 110 (25×25)

LW 110 is made of glass fiber, which contains the largest content of  $ZrO_2$  commercially available.

LW 110 is a scrim for the use of reinforcement of mortar and concrete.

## Product Specifications

| Type of Glass Alkali Resistant glass    |
|-----------------------------------------|
| Weight (g/m <sup>2</sup> ) 110          |
| Width (mm) 1050                         |
| Tensile strength (N/25mm) more than 400 |

# Applications

Concrete