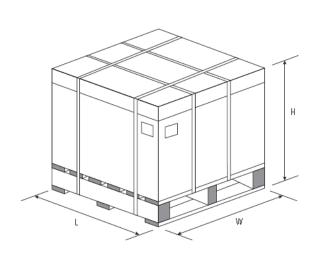

# **■ Palletizing Data**

| Number of packages/pallet | 56   |
|---------------------------|------|
| Pallet Dimensions (mm)    |      |
| Length (L)                | 1130 |
| Width (W)                 | 1130 |
| Height (H)                | 1200 |