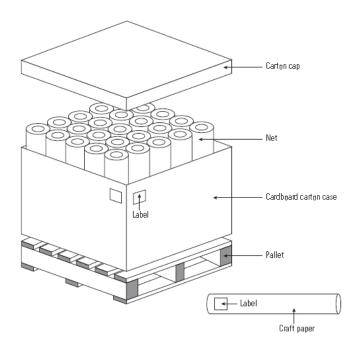

# **■ Palletizing Data**

| Number of packages/pallet | 56   |
|---------------------------|------|
| Pallet Dimensions (mm)    |      |
| Length (L)                | 1130 |
| Width (W)                 | 1130 |
| Height (H)                | 1200 |