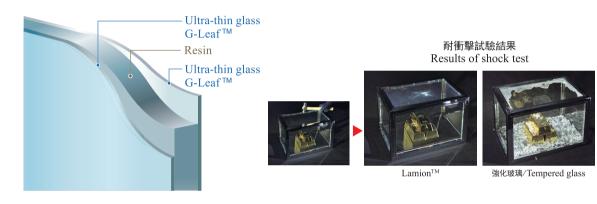

## 超薄玻璃-樹脂積層板 Lamion<sup>TM</sup> **Ultra-thin Glass Laminated on Resin** Lamion<sup>™</sup>

Lamion™具有耐刮傷性、氣體阻隔性、耐燃燒性等玻璃特有優異特性,是適合各種行 動裝置輕量化的材料。

Lamion<sup>TM</sup> features glass-specific characteristics such as abrasion and scratch resistance, gas barrier properties and flame retardancy, and is a useful material for reducing the weight of devices.

## Features

- Lightweight Shock resistance and anti-shattering
- Penetration resistance
- Condensation resistance
- Sound insulation
- Abrasion resistance (Pencil hardness : Harder than 9H)
- High gas barrier properties Water vapor permeation rate is lower than measurable limit.  $<1\times10^{-6}g/(m^2 \cdot day)$
- Flame retardance
- Ultraviolet light resistance
- Low thermal expansion coefficient
- Possible functionality added Surface coating on glass : AR, AG, AF Film insertion : IR-Cut, Coloring